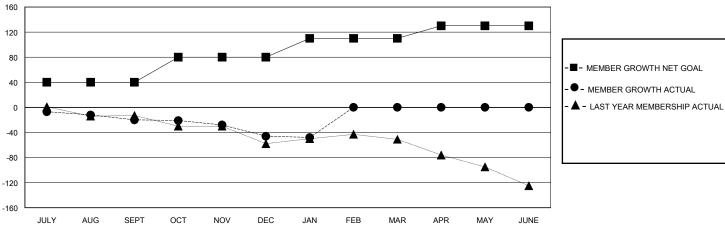

## GOALS AND ACTUAL MEMBERS CUMULATIVE

| DROPPED CLUBS: 1 |     | 25 CLUBS OF 53 ADDED 1 OR MORE<br>NEW MEMBERS | GENDER DISTRIBUTION             |              |     |
|------------------|-----|-----------------------------------------------|---------------------------------|--------------|-----|
|                  |     |                                               | MALE                            | 889 (67.04%) |     |
|                  |     |                                               | FEMALE                          | 436 (32.88%) |     |
| DROPPED MEMBERS  |     |                                               |                                 | ,            |     |
| DECEASED         | 9   | CLICK HERE FOR CUMULATIVE                     | TOTAL FAMILY UNIT MEMBERS       |              | 142 |
| CLUB CANCELLED   | 0   | MEMBERSHIP DATA                               |                                 | 5.1.41.15    | 71  |
| OTHER            | 94  |                                               | FAMILY MEMBERS PAYING HALF DUES |              | 71  |
| TOTAL            | 103 |                                               |                                 |              |     |